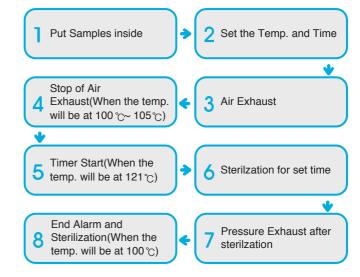

# **AUTO CLAVE**



**DK-AC 010** 



DK-AC 010 Inner Shape



DK-AC 001 Lid

## **Application**

■ Sterilize glassware, laboratory equipments, media and waste.

#### **General Features**

- Full Automatic System : After setting temp. and time, all procedures are done automatically.
- Ending Alarm: If all procedures are finished, there is always ending alarm.
- Special designed Silicon seal packing for lid.
- Protecting device for over temperature and over pressure.
- Adjustable valve which is controlled by hand, if necessary.

### **Automatic Sterilization Process**



## Specification

| Model              | DK-AC 001                                           | DK-AC 010                        | DK-AC 020 | DK-AC 030                       |
|--------------------|-----------------------------------------------------|----------------------------------|-----------|---------------------------------|
| Chamber Size       | <i></i>                                             | <i>⊕</i> 350 x 630 <sub>mm</sub> | <i></i>   | <i></i> 450 x 630 <sub>mm</sub> |
| Capacity           | 45 Liter                                            | 60 Liter                         | 80 Liter  | 100 Liter                       |
| Type               | Full Automatic System                               |                                  |           |