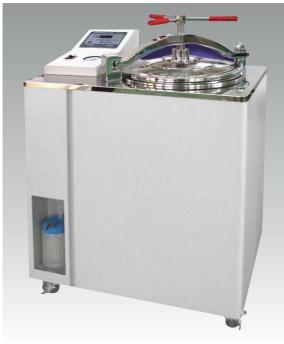

# **AUTO CLAVE**



**DK-AC 010** 



DK-AC 010 Inner Shape



DK-AC 001 Lid

## **Application**

■ Sterilize glassware, laboratory equipments, media and waste.

#### **General Features**

- Full Automatic System : After setting temp. and time, all procedures are done automatically.
- Ending Alarm: If all procedures are finished, there is always ending alarm.
- Special designed Silicon seal packing for lid.
- Protecting device for over temperature and over pressure.
- Adjustable valve which is controlled by hand, if necessary.

### **Automatic Sterilization Process**



## Specification

| Model              | DK-AC 001                                           | DK-AC 010                        | DK-AC 020 | DK-AC 030                       |
|--------------------|-------------------------------------------