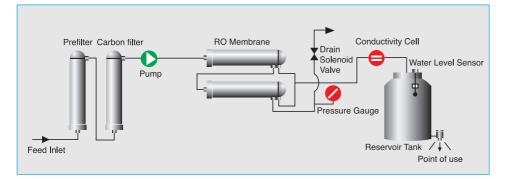

|
| Dimension            | 350 x 350 x 500(H)mm                                              |              |
| Power                | 110, 220~240V, 50/60Hz                                            |              |
| Standard Accessories | 1EA of Prefilter                                                  |              |
|                      | 1EA of Carbon Filter                                              |              |
|                      | 1EA of RO membrane for RO 800 or RO 1600                          |              |
|                      | 1EA of Power Cable, Tubing kit                                    |              |
|                      | 1EA of Operation Manual                                           |              |

## RO System Flow Schematic Diagram



48