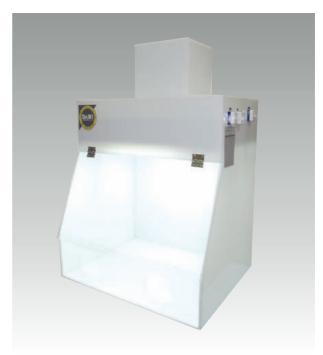

## **General Features**

■ Table Type

This table top model is for small type for small space.

- **Economic Model** 
  - This model is space save model with economic and reasonable price.
- Vertical Air Flow Type

The wind is come from the top to the bottom.

■ View Working Room(DK-TTCB010 and DK-TTCB002)

Table and side wall is made with safety glass and acrylic panel, and so it is easy to work without tightly-closed space.

## Specification

| Model                | DK-TTCB 001                                                         | DK-TTCB 010           |
|----------------------|---------------------------------------------------------------------|-----------------------|
| Dimension(IN)        | 1200 x 600 x 620(H)mm                                               | 750 x 600 x 620(H)mm  |
| Dimension(OUT)       | 1340 x 850 x 1300(H) mm                                             | 780 x 620 x 1300(H)mm |
| Illumination(F.L)    | 40W x 2EA                                                           | 20W x 2EA             |
| Sterilization(U.V)   | 30W x 2EA                                                           | 20W x 2EA             |
| Blower Motor         | 1/2HP                                                               | 1/3HP                 |
| Main Filter          | HEPA Filter(0.3um 99.99%)                                           |                       |
| Pre Filter           | Nylon Filter                                                        |                       |
| Purity               | Class 100                                                           |                       |
| Wind Velocity        | 0.35-0.45m/sec                                                      |                       |
| Air Volume           | 22-25m³/min                                                         |                       |
| Material (IN)/(OUT)  | Stainless Steel (SUS304) Polishing Plate/ SCP-1 With Powder Coating |                       |
| Material(DOOR)       | Sliding Door Tempered Glass                                         |                       |
| Noise                | Less Than 60db                                                      |                       |
| Utility              | Hour Meter, Concent, Gas Cock, Vacuum Cock                          |                       |
| Power(AC 220V, 60HZ) | 600W                                                                | 500W                  |