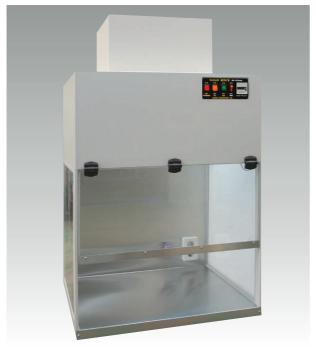

## **General Features**

■ Table Type

This table top model is for small type for small space.

- **Economic Model** 
  - This model is space save model with economic and reasonable price.
- Vertical Air Flow Type

The wind is come from the top to the bottom.

■ View Working Room(DK-TTCB010 and DK-TTCB002)

Table and side wall is made with safety glass and acrylic panel, and so it is easy to work without tightly-closed space.

## Specification

| Model                | DK-TTCB 001                                                         | DK-TTCB 010           |
|----------------------|---------------------------------------------------------------------|-----------------------|
| Dimension(IN)        | 1200 x 600 x 620(H)mm                                               | 750 x 600 x 620(H)mm  |
| Dimension(OUT)       | 1340 x 850 x 1300(H) mm                                             | 780 x 620 x 1300(H)mm |
| Illumination(F.L)    | 40W x 2EA                                                           | 20W x 2EA             |
| Sterilization(U.V)   | 30W x 2EA                                                           | 20W x 2EA             |
| Blower Motor         | 1/2HP                                                               | 1/3HP                 |
| Main Filter          | HEPA Filter(0.3um 99.99%)                                           |                       |
| Pre Filter           | Nylon Filter                                                        |                       |
| Purity               | Class 100                                                           |                       |
| Wind Velocity        | 0.35-0.45m/sec                                                      |                       |
| Air Volume           | 22-25m³/min                                                         |                       |
| Material (IN)/(OUT)  | Stainless Steel (SUS304) Polishing Plate/ SCP-1 With Powder Coating |                       |
| Material(DOOR)       | Sliding Door Tempered Glass                                         |                       |
| Noise                | Less Than 60db                                                      |                       |
| Utility              | Hour Meter, Concent, Gas Cock, Vacuum Cock                          |                       |
| Power(AC 220V, 60HZ) | 600W                                                                | 500W                  |