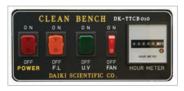

|                       |
| Air Volume           | 22-25m³/min                                                         |                       |
| Material (IN)/(OUT)  | Stainless Steel (SUS304) Polishing Plate/ SCP-1 With Powder Coating |                       |
| Material(DOOR)       | Sliding Door Tempered Glass                                         |                       |
| Noise                | Less Than 60db                                                      |                       |
| Utility              | Hour Meter, Concent, Gas Cock, Vacuum Cock                          |                       |
| Power(AC 220V, 60HZ) | 600W                                                                | 500W                  |



DK-TTCB 001



**DK-TTCB 002 Controller**