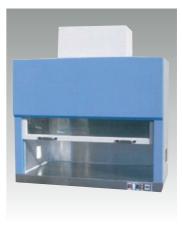

## **General Features**

■ Table Type

This table top model is for small type for small space.

- **Economic Model** 
  - This model is space save model with economic and reasonable price.
- Vertical Air Flow Type

The wind is come from the top to the bottom.

■ View Working Room(DK-TTCB010 and DK-TTCB002)

Table and side wall is made with safety glass and acrylic panel, and so it is easy to work without tightly-closed space.

## Specification

| Model                | DK-TTCB 001                                                         | DK-TTCB 010           |
|----------------------|---------------------------------------------------------------------|-----------------------|
| Dimension(IN)        | 1200 x 600 x 620(H)mm                                               | 750 x 600 x 620(H)mm  |
| Dimension(OUT)       | 1340 x 850 x 1300(H) mm                                             | 780 x 620 x 1300(H)mm |
| Illumination(F.L)    | 40W x 2EA                                                           | 20W x 2EA             |
| Sterilization(U.V)   | 30W x 2EA                                                           | 20W x 2EA             |
| Blower Motor         | 1/2HP                                                               | 1/3HP                 |
| Main Filter          | HEPA Filter(0.3um 99.99%)                                           |                       |
| Pre Filter           | Nylon Filter                                                        |                       |
| Purity               | Class 100                                                           |                       |
| Wind Velocity        | 0.35-0.45m/sec                                                      |                       |
| Air Volume           | 22-25m³/min                                                         |                       |
| Material (IN)/(OUT)  | Stainless Steel (SUS304) Polishing Plate/ SCP-1 With Powder Coating |                       |
| Material(DOOR)       | Sliding Door Tempered Glass                                         |                       |
| Noise                | Less Than 60db                                                      |                       |
| Utility              | Hour Meter, Concent, Gas Cock, Vacuum Cock                          |                       |
| Power(AC 220V, 60HZ) | 600W                                                                | 500W                  |