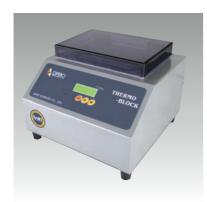

# THERMO BLOCK

#### **General Features**

- Compact and dry block type.
- Clear display set, current temperature.
- Easy sample holder exchange.
- Various types of block (0.5ml, 1.5ml, 15ml).
- Microprocessor digital control of temperature from -4 °C to +80 °C (DK-TB001C)
- Hinged transparent lid provides thermal stability, allow easy viewing samples

## Specification

| DK-TB 001                        | DK-TB 001C                                                                                                    |
|----------------------------------|---------------------------------------------------------------------------------------------------------------|
| Ambient +5°C to 120°C            | -4 °C to 80 °C                                                                                                |
| ±0.1 °C at 37 °C                 |                                                                                                               |
| Heater                           | Peltier                                                                                                       |
| Microprocessor digital PID       |                                                                                                               |
| Solid anodiz                     | ed aluminum                                                                                                   |
| 1.5ml micro-tube x 30 holes x 2  | 1.5ml micro-tube x 30 holes x 1                                                                               |
| 250 x 250 x 160(H) <sub>mm</sub> |                                                                                                               |
| 110/220V                         | ', 50/60Hz                                                                                                    |
|                                  | Ambient +5°C to 120°C  ±0.1°C  Heater  Microprocess  Solid anodiz  1.5ml micro-tube x 30 holes x 2  250 x 250 |