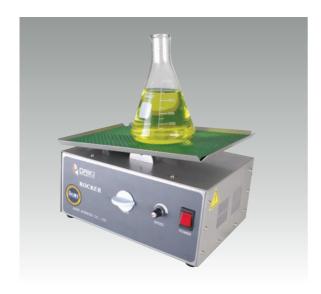

# ROCKER

#### **General Features**

- Accurate speed control with electronic feed back control.
- A large platform with non slip mat.
- Adjustable angle of tilt.

### Specification

| Model         | DK-RK 001                     |
|---------------|-------------------------------|
| Speed Range   | 10 to 35 RPM                  |
| Angle Range   | ±7° from horizon              |
| Time Range    | Up to 3 hours or continuous   |
| Platform Size | 290(W) x 200(D) <sub>mm</sub> |
| Dimension     | 290 x 210 x 155(H)            |
| Power         | 110/220V, 50/60Hz             |
|               |                               |