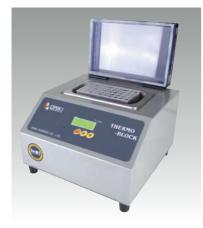

# THERMO BLOCK

#### **General Features**

- Compact and dry block type.
- Clear display set, current temperature.
- Easy sample holder exchange.
- Various types of block (0.5ml, 1.5ml, 15ml).
- Microprocessor digital control of temperature from -4 °C to +80 °C (DK-TB001C)
- Hinged transparent lid provides thermal stability, allow easy viewing samples

## Specification

| DK-TB 001                        | DK-TB 001C                                                                                                    |
|----------------------------------|---------------------------------------------------------------------------------------------------------------|
| Ambient +5°C to 120°C            | -4 °C to 80 °C                                                                                                |
| ±0.1 °C at 37 °C                 |                                                                                                               |
| Heater                           | Peltier                                                                                                       |
| Microprocessor digital PID       |                                                                                                               |
| Solid anodiz                     | ed aluminum                                                                                                   |
| 1.5ml micro-tube x 30 holes x 2  | 1.5ml micro-tube x 30 holes x 1                                                                               |
| 250 x 250 x 160(H) <sub>mm</sub> |                                                                                                               |
| 110/220V                         | ', 50/60Hz                                                                                                    |
|                                  | Ambient +5°C to 120°C  ±0.1°C  Heater  Microprocess  Solid anodiz  1.5ml micro-tube x 30 holes x 2  250 x 250 |